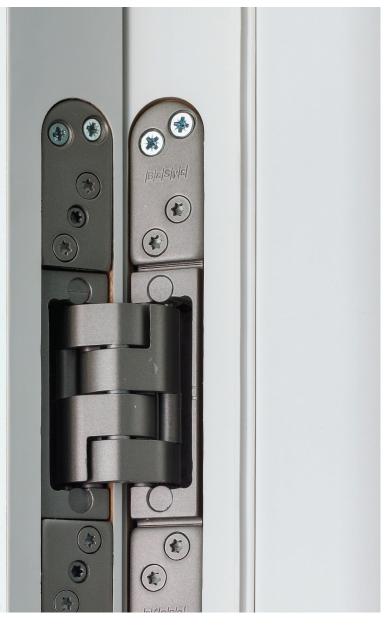

## **ACRYLIC SUPERMATT DOORS**

Ready-made, packed, unrebated doors with different special surfaces in various thicknesses according to European standards. The door leaves are made from MDF laminated with acrylic with special double lacquer and filling of tube chipboard Sauerland. The acrylic is offered in white color (supermatt) and is developed exclusively for the brand *MASTER PROFIL*. The acrylic is scratch & chemical resistant and leaves no fingerprints. The door frame is from MDF wrapped with same type of acrylic with special double lacquer. The door set includes high quality hardware of leading German producers. Concealed hinges with extremely large setting in the three axes. Lock, double connectors for sills, fittings for the door frame, striking plate and sealing are also included in the door set.