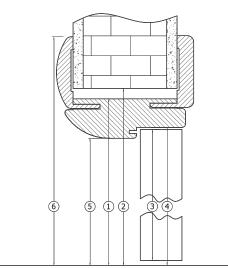

## **TECHNICAL SPECIFICATIONS**

|            | Dimensions of<br>Door Frame | Dimensions of<br>Wall Opening | Dimensions of<br>Door Leaf | Dimensions of<br>Frame Rebate | Dimensions of<br>Light Passage | Dimensions with<br>Sills |
|------------|-----------------------------|-------------------------------|----------------------------|-------------------------------|--------------------------------|--------------------------|
|            | 1                           | 2                             | 3                          | 4                             | 5                              | 6                        |
| Width, mm  | 625                         | 635                           | 563                        | 569                           | 549                            | 747                      |
|            | 750                         | 760                           | 668                        | 694                           | 674                            | 872                      |
|            | 875                         | 885                           | 813                        | 819                           | 799                            | 997                      |
|            | 1000                        | 1010                          | 938                        | 944                           | 924                            | 1122                     |
| Height, mm | 1875                        | 1885                          | 1839                       | 1847                          | 1837                           | 1936                     |
|            | 2000                        | 2010                          | 1964                       | 1972                          | 1962                           | 2061                     |

| Door Frame Thickness Tolerance, mm |           |           |           |           |           |  |  |  |  |
|------------------------------------|-----------|-----------|-----------|-----------|-----------|--|--|--|--|
| 1                                  | 2         | 3         | 4         | 5         | 6         |  |  |  |  |
| 85 - 115                           | 105 - 125 | 125 - 155 | 145 - 175 | 165 - 195 | 185 - 215 |  |  |  |  |

Other dimensions and thicknesses are available upon customer request.