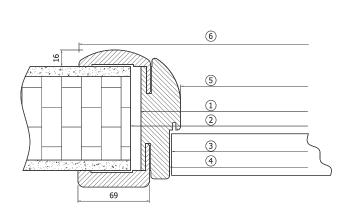

## **TECHNICAL SPECIFICATIONS**

|            | Dimensions of<br>Door Frame | Dimensions of<br>Wall Opening | Dimensions of<br>Door Leaf | Dimensions of<br>Frame Rebate | Dimensions of<br>Light Passage | Dimensions with<br>Sills |
|------------|-----------------------------|-------------------------------|----------------------------|-------------------------------|--------------------------------|--------------------------|
|            | 1                           | 2                             | 3                          | 4                             | 5                              | 6                        |
| Width, mm  | 625                         | 635                           | 563                        | 569                           | 549                            | 747                      |
|            | 750                         | 760                           | 668                        | 694                           | 674                            | 872                      |
|            | 875                         | 885                           | 813                        | 819                           | 799                            | 997                      |
|            | 1000                        | 1010                          | 938                        | 944                           | 924                            | 1122                     |
| Height, mm | 1875                        | 1885                          | 1839                       | 1847                          | 1837                           | 1936                     |
|            | 2000                        | 2010                          | 1964                       | 1972                          | 1962                           | 2061                     |

| Door Frame Thickness Tolerance, mm |           |           |           |           |           |  |  |  |  |
|------------------------------------|-----------|-----------|-----------|-----------|-----------|--|--|--|--|
| 1                                  | 2         | 3         | 4         | 5         | 6         |  |  |  |  |
| 85 - 115                           | 105 - 125 | 125 - 155 | 145 - 175 | 165 - 195 | 185 - 215 |  |  |  |  |

Other dimensions and thicknesses are available upon customer request.